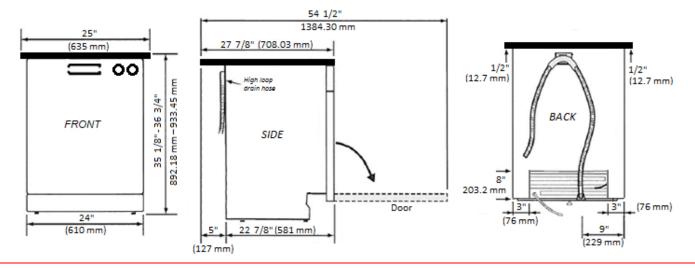

## **Unit Dimensions**

|                    | US                | METRIC             |
|--------------------|-------------------|--------------------|
| HEIGHT:            | 35 1/8" – 36 3/4" | 892.18 – 933.45 mm |
| WIDTH:             | 25″               | 635 mm             |
| DEPTH:             | 27 7/8"           | 708.03 mm          |
| DEPTH W/DOOR OPEN: | 54 1/2"           | 1384.30 mm         |
| SHIPPING WEIGHT:   | 195 lbs           | 88.45 kg           |

## **Cutout Dimensions**

|         | US                | METRIC             |
|---------|-------------------|--------------------|
| HEIGHT: | 35 1/8" – 36 3/4" | 892.18 – 933.45 mm |
| WIDTH:  | 25″               | 635 mm             |
| DEPTH:  | 27 7/8"           | 708.03 mm          |
|         |                   |                    |