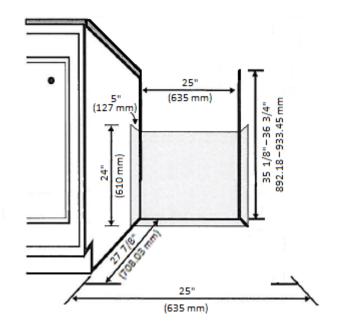

## **Cutout Dimensions**

|         | US                | METRIC             |
|---------|-------------------|--------------------|
| HEIGHT: | 35 1/8" – 36 3/4" | 892.18 – 933.45 mm |
| WIDTH:  | 25″               | 635 mm             |
| DEPTH:  | 27 7/8"           | 708.03 mm          |
|         |                   |                    |

The electrical and water supplies should enter through the area indicated by the shaded area. Preferably, they should come through the right side of the machine. The access hole must be round and smooth and no bigger than 1 1/2" (38 mm) in diameter.